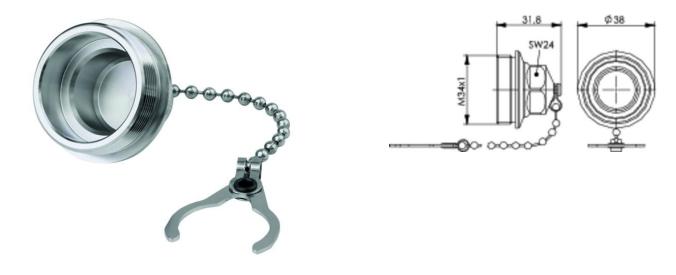

## TOC plug protection cap IP68, nickel-plated brass, with chain

| Technical Attributes |                                 |
|----------------------|---------------------------------|
| Description          |                                 |
| Remarks              | nickel-plated brass; with chain |